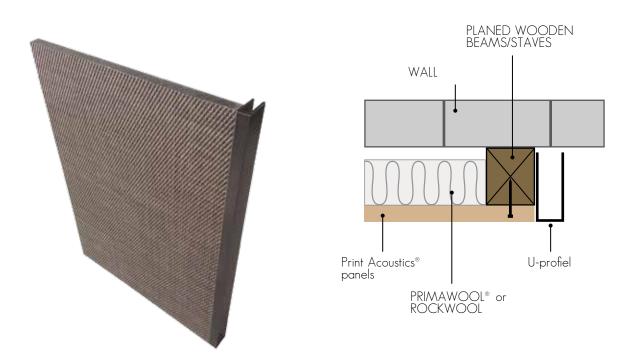

## FINISHING POSSIBILITIES PRINT ACOUSTICS<sup>®</sup> PANELS

Example of finishing border with wooden stave - TYPE I

Example of finishing border with aluminium L-profile - TYPE I

# FINISHING POSSIBILITIES PRINT ACOUSTICS® PANELS

Example of finishing border with aluminium profile - TYPE I

Example of finishing border with recessed wooden stave - TYPE I