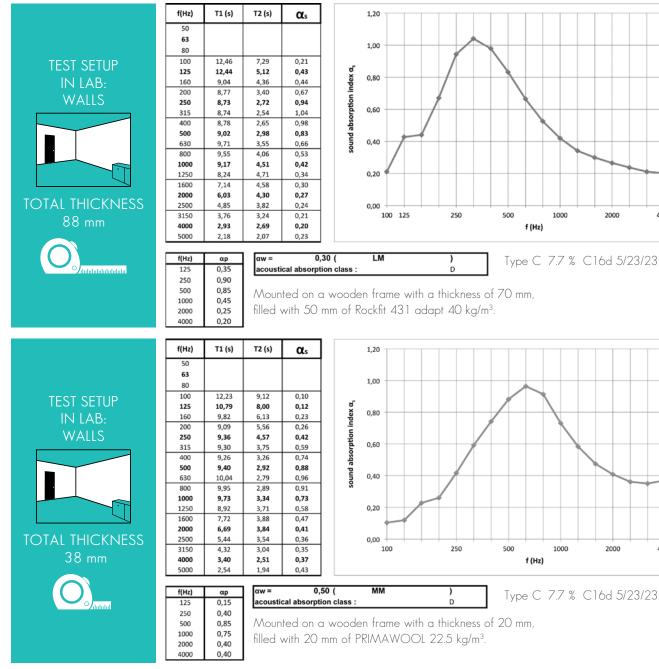

### Type C 7.7% C16d 5/23/23

| %<br>perfo | total<br>thickness | aw   | NRC*<br>see page 7 | SAA**<br>see page 7 |
|------------|--------------------|------|--------------------|---------------------|
| 7.7 %      | 88 mm              | 0.30 | 0.60               | 0.60                |
|            | 38 mm              | 0.50 | 0.60               | 0.61                |