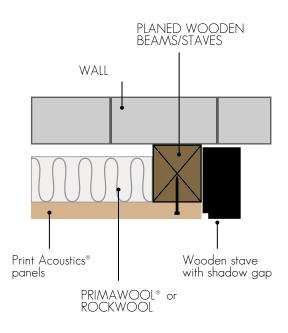

## FINISHING POSSIBILITIES PRINT ACOUSTICS<sup>®</sup> PANELS

Example of finishing border with wooden stave - TYPE I

Example of finishing border with aluminium L-profile - TYPE I