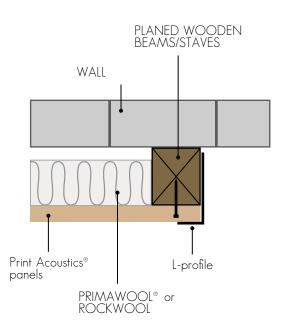

# FINISHING POSSIBILITIES PRINT ACOUSTICS® PANELS

Example of finishing border with aluminium profile - TYPE I

Example of finishing border with recessed wooden stave - TYPE I