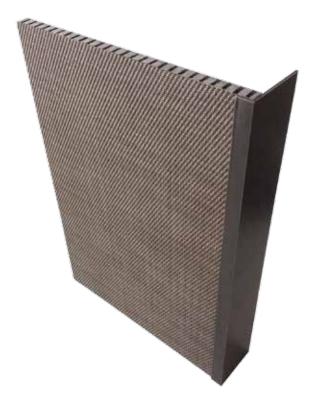

## FINISHING POSSIBILITIES PRINT ACOUSTICS<sup>®</sup> PANELS

Example of finishing border with wooden stave - TYPE I

Example of finishing border with aluminium L-profile - TYPE I