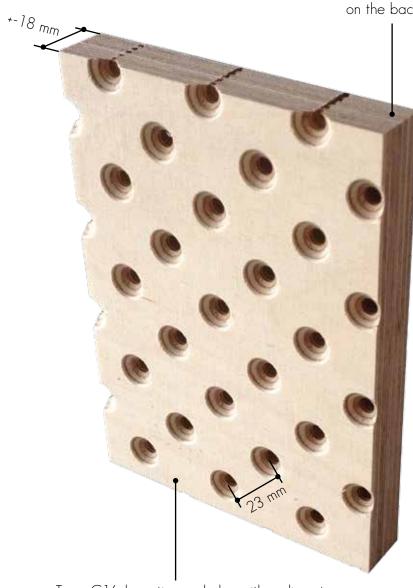

4000 5000

THICKNESS +-18 mm

WEIGHT 10 kg/m<sup>2</sup>

#### MATERIAL COMPOSITIION

- Core of 18 mm in MX
- Acoustic absorbing spun glass fabric

#### OPTIONAL

Toplayer in HPL possible.

4000 5000

**INSTALLATION** see page 52

A core of 18 mm in MX with acoustic absorbing spun glass fabric on the back.

Type C16d: continuous holes with a diameter of 5 mm with chanfrein 12 mm, each one at a distance of 23 mm from each other.