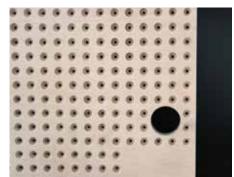

#### PERFORATION

Std 7.7%. Type C16d 5/23/23. Chanfrein 12 mm. Made-to-measure on request.

#### OPTIONAL

Toplayer in HPL possible.

4000 5000

**INSTALLATION** see page 52

A core of 18 mm in MX with acoustic absorbing spun glass fabric on the back.

Type C16d: continuous holes with a diameter of 5 mm with chanfrein 12 mm, each one at a distance of 23 mm from each other.

### Type C 7.7% C16d 5/23/23

| %<br>perfo | total<br>thickness | aw   | NRC*<br>see page 7 | SAA**<br>see page 7 |
|------------|--------------------|------|--------------------|---------------------|
| 7.7 %      | 88 mm              | 0.30 | 0.60               | 0.60                |
|            | 38 mm              | 0.50 | 0.60               | 0.61                |