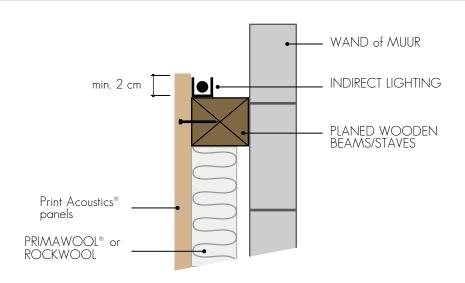

### FINISHING POSSIBILITIES PRINT ACOUSTICS® PANELS

Example of finishing with plinth - version 1

Example of finishing with plinth - version 2

Example of finishing with inderect LED lighting on top