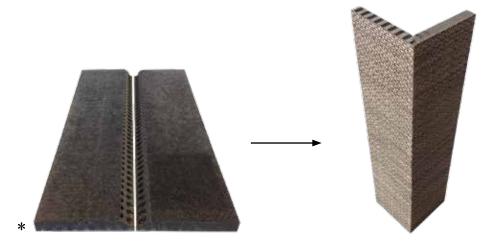

### FINISHING POSSIBILITIES PRINT ACOUSTICS® PANELS MITRE CUTTING OF EXTERIOR ANGLES

\* You are responsible for the mitre cutting of the panels.

Example of mitre cutting of exterior angles - TYPE I

Example of mitre cutting of exterior angles - TYPE G