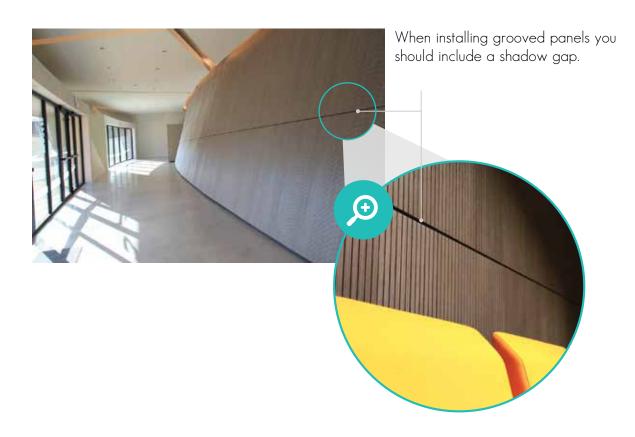

### FINISHING POSSIBILITIES PRINT ACOUSTICS® PANELS

Example of finishing border with aluminium U-profile - TYPE I