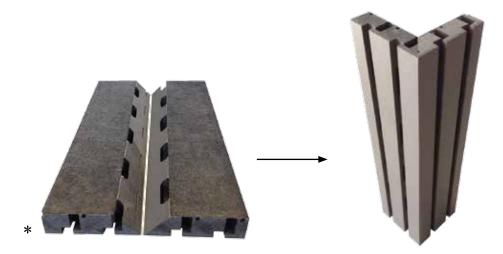

### FINISHING POSSIBILITIES PRINT ACOUSTICS® PANELS MITRE CUTTING OF EXTERIOR ANGLES

\* You are responsible for the mitre cutting of the panels.

Example of mitre cutting of exterior angles - TYPE I

Example of mitre cutting of exterior angles - TYPE G

Example of mitre cutting of exterior angles - TYPE Z