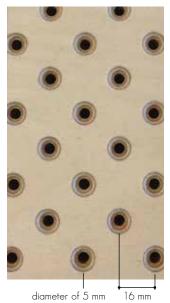

#### PERFORATION

Std 7.7%. Type C16d 5/23/23. Chanfrein 12 mm. Made-to-measure on request.

#### OPTIONAL

Toplayer in HPL possible.

4000 5000

**INSTALLATION** see page 52

A core of 18 mm in MX with acoustic absorbing spun glass fabric on the back.

Type C16d: continuous holes with a diameter of 5 mm with chanfrein 12 mm, each one at a distance of 23 mm from each other.