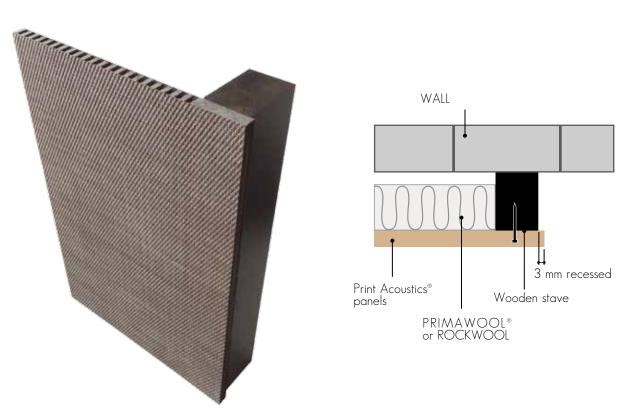

## FINISHING POSSIBILITIES PRINT ACOUSTICS<sup>®</sup> PANELS

Example of finishing border with wooden stave - TYPE I

Example of finishing border with aluminium L-profile - TYPE I