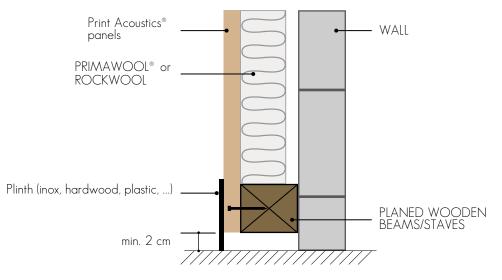

### FINISHING POSSIBILITIES PRINT ACOUSTICS® PANELS

Example of finishing with plinth - version 1

Example of finishing with plinth - version 2

Example of finishing with inderect LED lighting on top