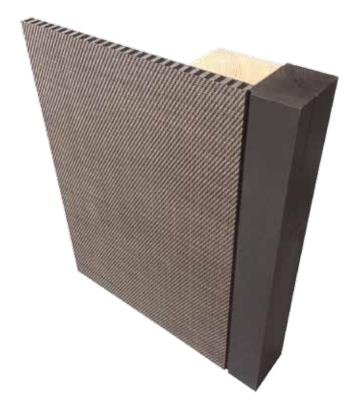

## FINISHING POSSIBILITIES PRINT ACOUSTICS<sup>®</sup> PANELS

Example of finishing border with wooden stave - TYPE I

Example of finishing border with aluminium L-profile - TYPE I

# FINISHING POSSIBILITIES PRINT ACOUSTICS® PANELS

Example of finishing border with aluminium profile - TYPE I

Example of finishing border with recessed wooden stave - TYPE I