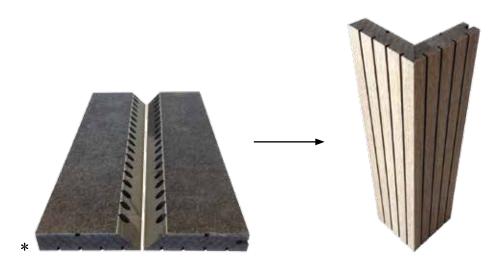

### FINISHING POSSIBILITIES PRINT ACOUSTICS® PANELS MITRE CUTTING OF EXTERIOR ANGLES

\* You are responsible for the mitre cutting of the panels.

Example of mitre cutting of exterior angles - TYPE I

Example of mitre cutting of exterior angles - TYPE G