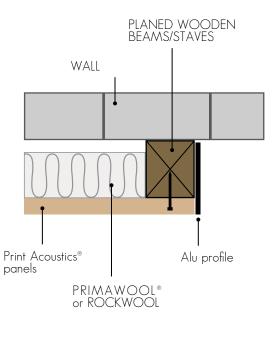

# FINISHING POSSIBILITIES PRINT ACOUSTICS® PANELS

Example of finishing border with aluminium profile - TYPE I

Example of finishing border with recessed wooden stave - TYPE I