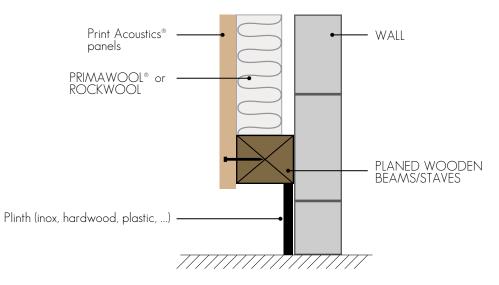

### FINISHING POSSIBILITIES PRINT ACOUSTICS® PANELS

Example of finishing with plinth - version 1

Example of finishing with plinth - version 2

Example of finishing with inderect LED lighting on top