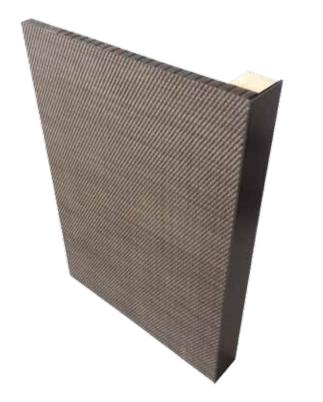

# FINISHING POSSIBILITIES PRINT ACOUSTICS® PANELS

Example of finishing border with aluminium profile - TYPE I

Example of finishing border with recessed wooden stave - TYPE I