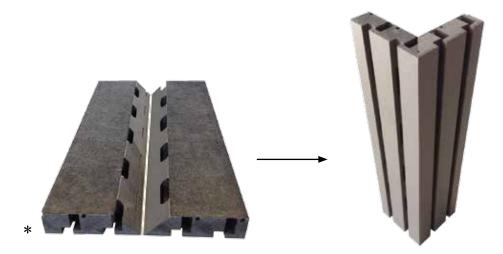

rint.

#### CORE

Black waterresistant MDF. On request: standard MDF, red or black flame retardant MDF (B-s1-d0).









A core of 16 mm in black waterre-







### Type W 4.8 % 29.2/2.8 mm

| %<br>perfo | total<br>thickness | αw   | NRC*<br>see page 7 | SAA**<br>see page 7 |
|------------|--------------------|------|--------------------|---------------------|
| 4.8%       | 88 mm              | 0.40 | 0.60               | 0.62                |
|            | 38 mm              | 0.50 | 0.60               | 0.61                |



### FINISHING POSSIBILITIES PRINT ACOUSTICS® PANELS MITRE CUTTING OF EXTERIOR ANGLES

\* You are responsible for the mitre cutting of the panels.



Example of mitre cutting of exterior angles - TYPE I



Example of mitre cutting of exterior angles - TYPE G



Example of mitre cutting of exterior angles - TYPE Z



### FINISHING POSSIBILITIES PRINT ACOUSTICS® PANELS





Example of finishing border with aluminium U-profile - TYPE I

## FINISHING POSSIBILITIES PRINT ACOUSTICS<sup>®</sup> PANELS





Example of finishing border with wooden stave - TYPE I





Example of finishing border with aluminium L-profile - TYPE I



# FINISHING POSSIBILITIES PRINT ACOUSTICS® PANELS





Example of finishing border with aluminium profile - TYPE I



Example of finishing border with recessed wooden stave - TYPE I



### FINISHING POSSIBILITIES PRINT ACOUSTICS® PANELS



Example of finishing with plinth - version 1



Example of finishing with plinth - version 2



Example of finishing with inderect LED lighting on top