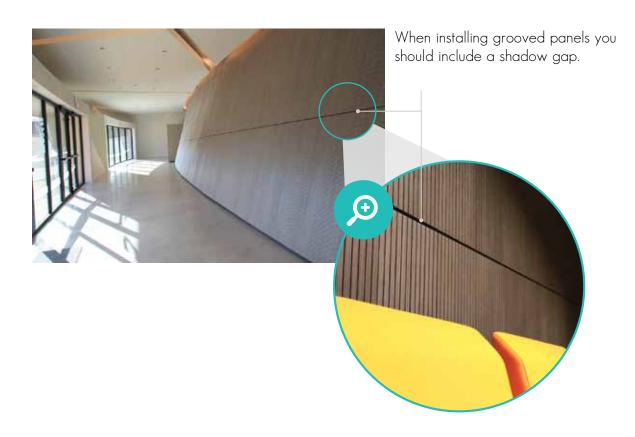

## FINISHING POSSIBILITIES PRINT ACOUSTICS<sup>®</sup> PANELS

Example of finishing border with wooden stave - TYPE I

Example of finishing border with aluminium L-profile - TYPE I