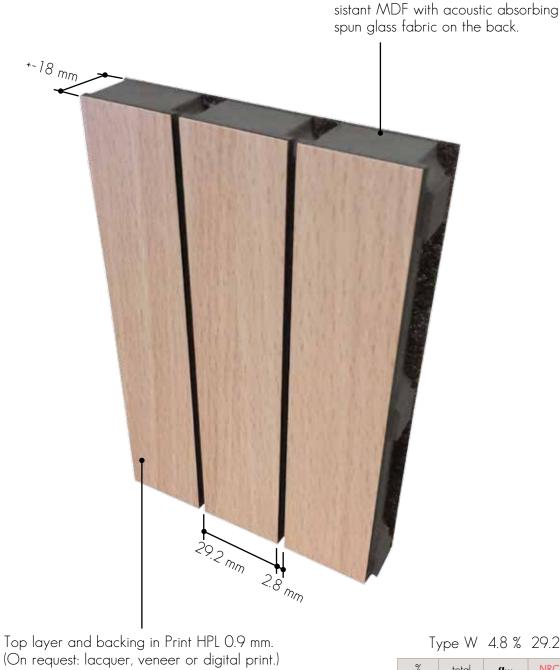

#### MATERIAL COMPOSITIION

- Core of 16 mm in MDF
- High-quality two-sided HPL finish (EN 438) of Abet Laminati
- Acoustic absorbing spun glass fabric

#### PERFORATION

Standard 4.8 % continuous slits Blade/groove: 29.2/2.8 mm

### TOP LAYER

Print HPL 0.9 mm. On request: lacquer, powdercoated, veneer or digital print.

#### CORE

Black waterresistant MDF. On request: standard MDF, red or black flame retardant MDF (B-s1-d0).

A core of 16 mm in black waterre-

### Type W 4.8 % 29.2/2.8 mm

| %<br>perfo | total<br>thickness | αw   | NRC*<br>see page 7 | SAA**<br>see page 7 |
|------------|--------------------|------|--------------------|---------------------|
| 4.8%       | 88 mm              | 0.40 | 0.60               | 0.62                |
|            | 38 mm              | 0.50 | 0.60               | 0.61                |