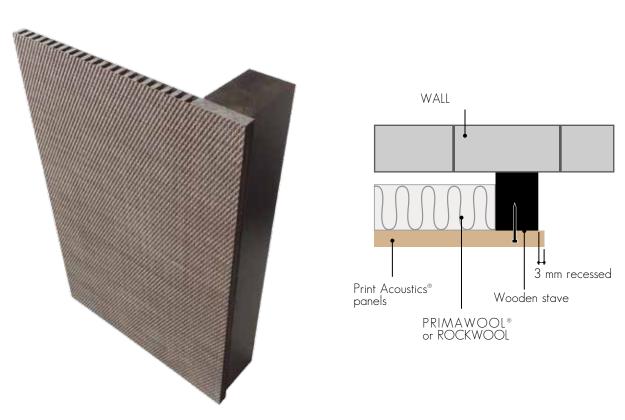

# FINISHING POSSIBILITIES PRINT ACOUSTICS® PANELS

Example of finishing border with aluminium profile - TYPE I

Example of finishing border with recessed wooden stave - TYPE I