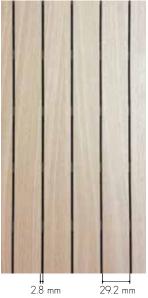

#### MATERIAL COMPOSITIION

- Core of 16 mm in MDF
- High-quality two-sided HPL finish (EN 438) of Abet Laminati
- Acoustic absorbing spun glass fabric

#### STD. MEASUREMENTS

- 3030 x192 mm (tongue/groove)
- 3030 x1200 mm (veneer)
- 3030 x1280 mm (HPL)
- Made-to-measure on request.

#### PERFORATION

Standard 4.8 % continuous slits Blade/groove: 29.2/2.8 mm

### TOP LAYER

Print HPL 0.9 mm. On request: lacquer, powdercoated, veneer or digital print.

#### CORE

Black waterresistant MDF. On request: standard MDF, red or black flame retardant MDF (B-s1-d0).









A core of 16 mm in black waterre-







### Type W 4.8 % 29.2/2.8 mm

| %<br>perfo | total<br>thickness | αw   | NRC*<br>see page 7 | SAA**<br>see page 7 |
|------------|--------------------|------|--------------------|---