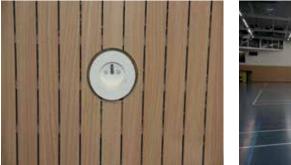

### Type W 4.8 % 29.2/2.8 mm

| %<br>perfo | total<br>thickness | αw   | NRC*<br>see page 7 | SAA**<br>see page 7 |
|------------|--------------------|------|--------------------|---------------------|
| 4.8%       | 88 mm              | 0.40 | 0.60               | 0.62                |
|            | 38 mm              | 0.50 | 0.60               | 0.61                |