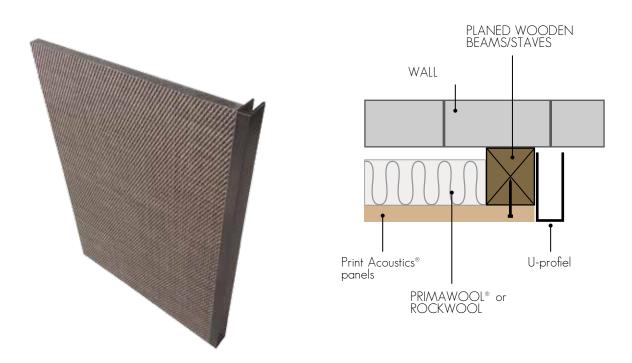

### FINISHING POSSIBILITIES PRINT ACOUSTICS® PANELS

Example of finishing border with aluminium U-profile - TYPE I