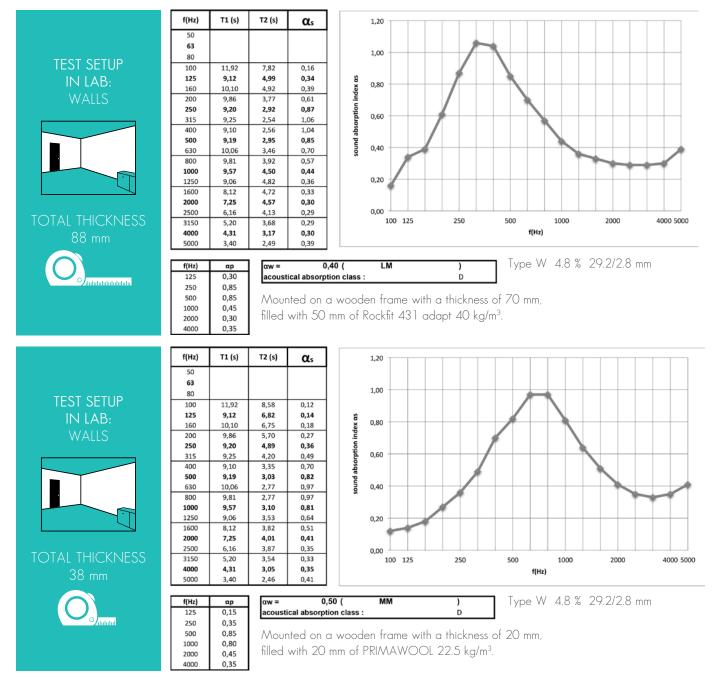

### Type W 4.8 % 29.2/2.8 mm

| %<br>perfo | total<br>thickness | αw   | NRC*<br>see page 7 | SAA**<br>see page 7 |
|------------|--------------------|------|--------------------|---------------------|
| 4.8%       | 88 mm              | 0.40 | 0.60               | 0.62                |
|            | 38 mm              | 0.50 | 0.60               | 0.61                |