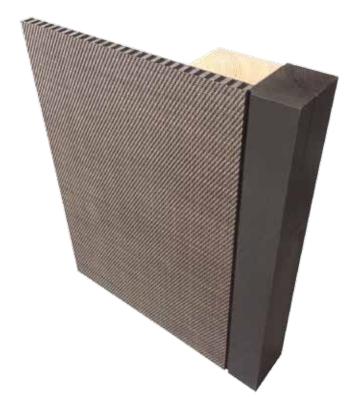

## FINISHING POSSIBILITIES PRINT ACOUSTICS<sup>®</sup> PANELS

Example of finishing border with wooden stave - TYPE I

Example of finishing border with aluminium L-profile - TYPE I