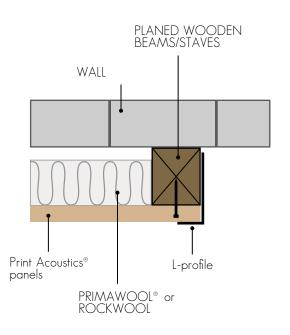

## FINISHING POSSIBILITIES PRINT ACOUSTICS<sup>®</sup> PANELS

Example of finishing border with wooden stave - TYPE I

Example of finishing border with aluminium L-profile - TYPE I