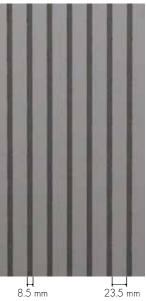

#### CORE

Black waterresistant MDF. On request: standard MDF, red or black flame retardant MDF (B-s1-d0).

LEFEVERE GROU

**INSTALLATION** see page 50

A core of 16 mm in black waterresistant MDF with acoustic absorbing spun glass fabric on the back. \*-18 mm 23.5 mm 8.5 mm

### Type Z 7.5 % 23.5/8.5 mm

| %<br>perfo | total<br>thickness | aw   | NRC*<br>see page 7 | SSAA**<br>see page 7 |
|------------|--------------------|------|--------------------|----------------------|
| 7.5 %      | 88 mm              | 0.60 | 0.75               | 0.75                 |
|            | 38 mm              | 0.70 | 0.75               | 0.72                 |