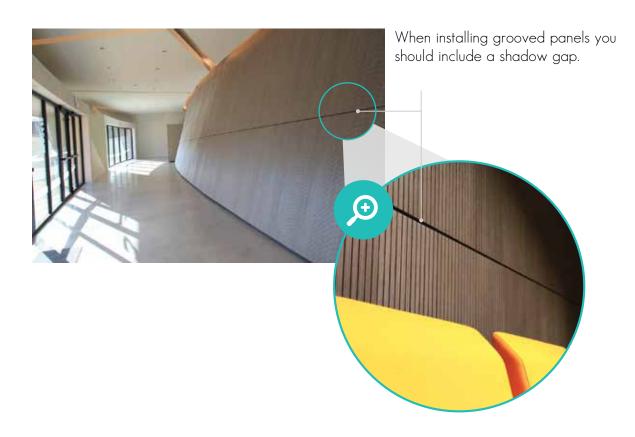

request: lacquer, veneer or digital print.)

### Type Z 7.5 % 23.5/8.5 mm

| %<br>perfo | total<br>thickness | aw   | NRC*<br>see page 7 | SSAA**<br>see page 7 |
|------------|--------------------|------|--------------------|----------------------|
| 7.5 %      | 88 mm              | 0.60 | 0.75               | 0.75                 |
|            | 38 mm              | 0.70 | 0.75               | 0.72                 |







### FINISHING POSSIBILITIES PRINT ACOUSTICS® PANELS MITRE CUTTING OF EXTERIOR ANGLES

\* You are responsible for the mitre cutting of the panels.



Example of mitre cutting of exterior angles - TYPE I



Example of mitre cutting of exterior angles - TYPE G



Example of mitre cutting of exterior angles - TYPE Z



### FINISHING POSSIBILITIES PRINT ACOUSTICS® PANELS





Example of finishing border with aluminium U-profile - TYPE I

## FINISHING POSSIBILITIES PRINT ACOUSTICS<sup>®</sup> PANELS





Example of finishing border with wooden stave - TYPE I





Example of finishing border with aluminium L-profile - TYPE I



# FINISHING POSSIBILITIES PRINT ACOUSTICS® PANELS





Example of finishing border with aluminium profile - TYPE I



Example of finishing border with recessed wooden stave - TYPE I



### FINISHING POSSIBILITIES PRINT ACOUSTICS® PANELS



Example of finishing with plinth - version 1



Example of finishing with plinth - version 2



Example of finishing with inderect LED lighting on top