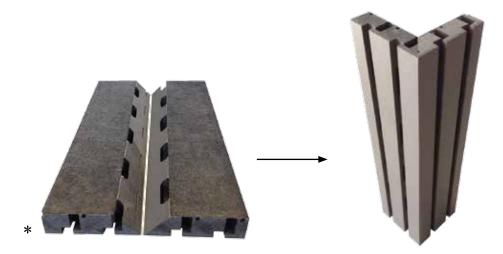

sorbing spun glass fabric on the back. \*-18 mm 23.5 mm 8.5 mm

Top layer and backing in Print HPL 0.9 mm. (On request: lacquer, veneer or digital print.)

### Type Z 7.5 % 23.5/8.5 mm

| %<br>perfo | total<br>thickness | aw   | NRC*<br>see page 7 | SSAA**<br>see page 7 |
|------------|--------------------|------|--------------------|----------------------|
| 7.5 %      | 88 mm              | 0.60 | 0.75               | 0.75                 |
|            | 38 mm              | 0.70 | 0.75               | 0.72                 |







### FINISHING POSSIBILITIES PRINT ACOUSTICS® PANELS MITRE CUTTING OF EXTERIOR ANGLES

\* You are responsible for the mitre cutting of the panels.



Example of mitre cutting of exterior angles - TYPE I



Example of mitre cutting of exterior angles - TYPE G



Example of mitre cutting of exterior angles - TYPE Z



### FINISHING POSSIBILITIES PRINT ACOUSTICS® PANELS





Example of finishing border with aluminium U-profile - TYPE I

## FINISHING POSSIBILITIES PRINT ACOUSTICS<sup>®</sup> PANELS





Example of finishing border with wooden stave - TYPE I





Example of finishing border with aluminium L-profile - TYPE I



# FINISHING POSSIBILITIES PRINT ACOUSTICS® PANELS





Example of finishing border with aluminium profile - TYPE I



Example of finishing border with recessed wooden stave - TYPE I



### FINISHING POSSIBILITIES PRINT ACOUSTICS® PANELS



Example of finishing with plinth - version 1



Example of finishing with plinth - version 2



Example of finishing with inderect LED lighting on top