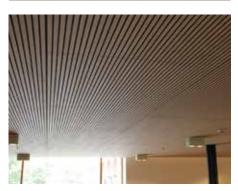

### Type Z 7.5 % 23.5/8.5 mm

| %<br>perfo | total<br>thickness | aw   | NRC*<br>see page 7 | SSAA**<br>see page 7 |
|------------|--------------------|------|--------------------|----------------------|
| 7.5 %      | 88 mm              | 0.60 | 0.75               | 0.75                 |
|            | 38 mm              | 0.70 | 0.75               | 0.72                 |