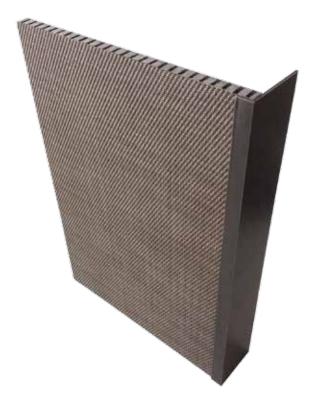

# FINISHING POSSIBILITIES PRINT ACOUSTICS® PANELS

Example of finishing border with aluminium profile - TYPE I

Example of finishing border with recessed wooden stave - TYPE I