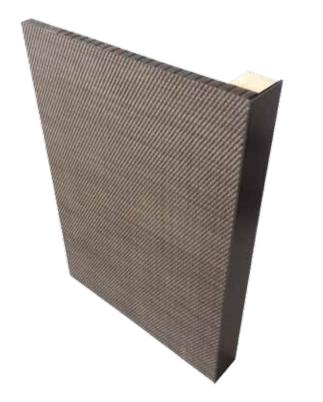

## FINISHING POSSIBILITIES PRINT ACOUSTICS<sup>®</sup> PANELS

Example of finishing border with wooden stave - TYPE I

Example of finishing border with aluminium L-profile - TYPE I