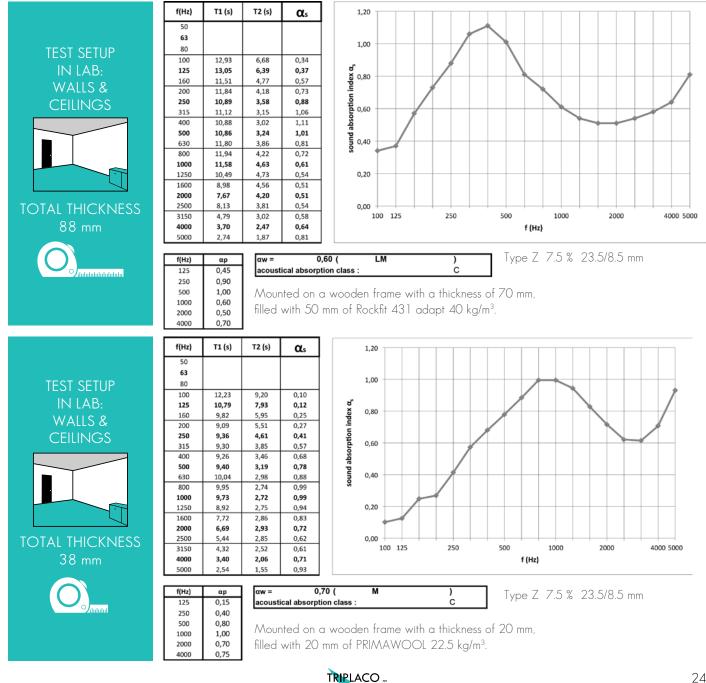

### Type Z 7.5 % 23.5/8.5 mm

| %<br>perfo | total<br>thickness | aw   | NRC*<br>see page 7 | SSAA**<br>see page 7 |
|------------|--------------------|------|--------------------|----------------------|
| 7.5 %      | 88 mm              | 0.60 | 0.75               | 0.75                 |
|            | 38 mm              | 0.70 | 0.75               | 0.72                 |